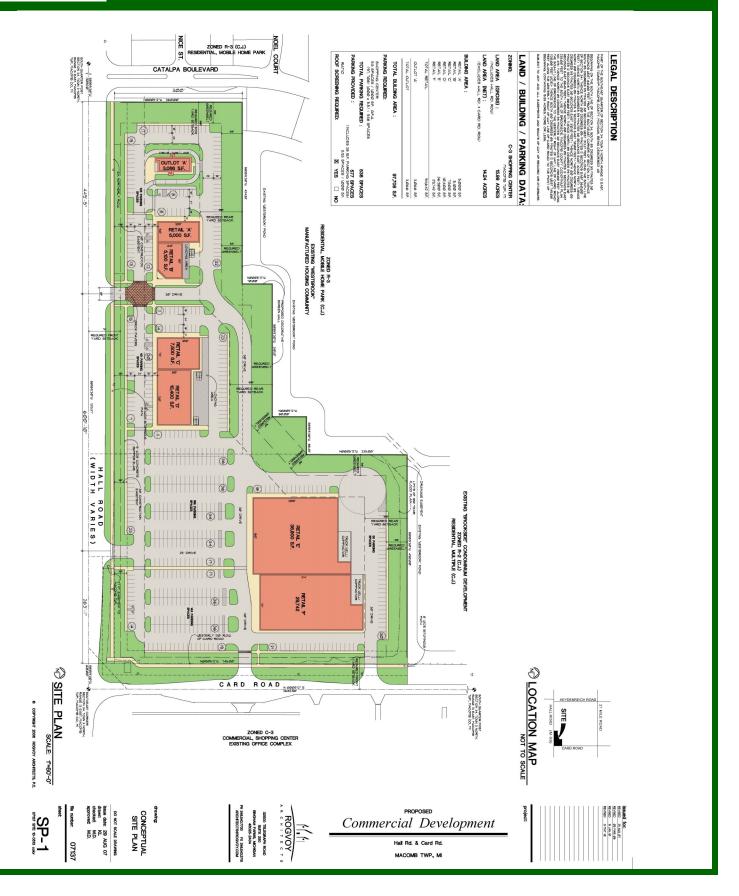

#### NW Corner of Hall Rd & Card Road 1,313' Frontage on Hall Road 15.99 Acres Available for Lease or Build-to-Suit

**Conceptual Site Plan** 