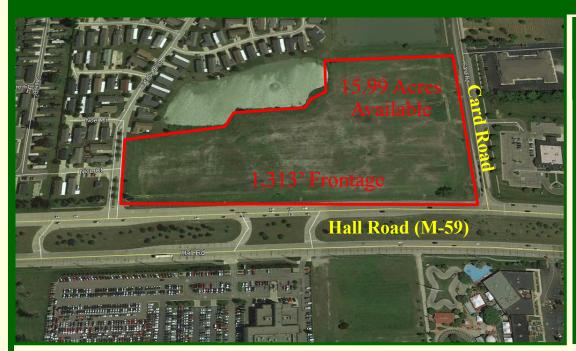

# For Lease or Build to Suit NW Corner Hall Road & Card Road 15.99 Acres Available

#### 1,313' Frontage on Hall Road

- Zoned C-3
- Easy Access I-94, M-53 & I-75
- Regional Shopping Destination: Target, Partridge Creek, Home Depot, Auto Dealerships

#### NW Corner of Hall Rd & Card Road 1,313' Frontage on Hall Road 15.99 Acres Available for Lease or Build-to-Suit

**Conceptual Site Plan** 