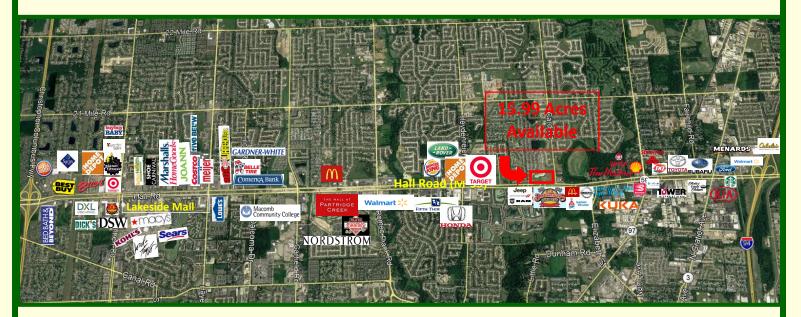

### Prime Corner Location

#### 1,313' Frontage on Hall Road

- Zoned C-3
- Easy Access I-94, M-53 & I-75
- Regional Shopping Destination: Target, Partridge Creek, Home Depot, Auto Dealerships