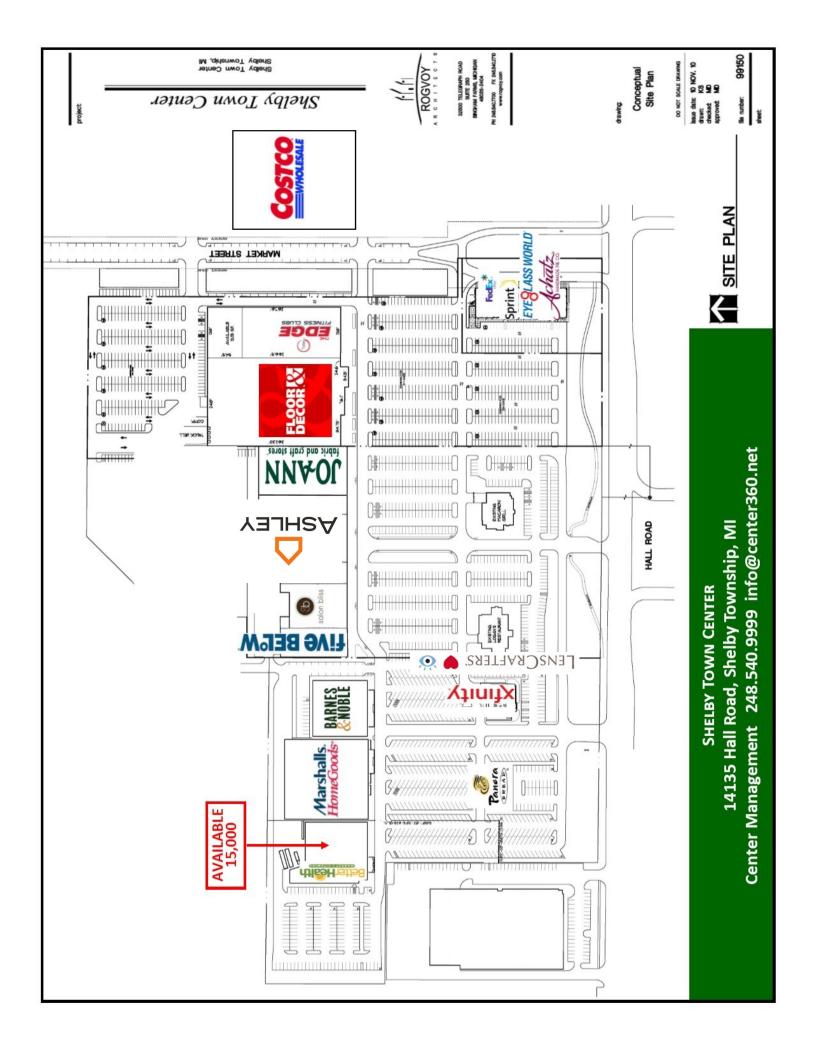

#### FOR LEASE SHELBY TOWN CENTER

14135 HALL ROAD, SHELBY TOWNSHIP, MI

#### HALL ROAD PREMIER LOCATION 15,000 SF AVAILABLE

- Across from Lakeside Mall
- Plentiful Parking
- Great Access: I-75 & I-94

Join National Tenants
Marshalls/HomeGoods,
JoAnn Fabrics, Barnes &
Noble in stores with
Outstanding Performance

## SHELBY TOWN CENTER 14135 Hall Road, Shelby Township, MI

Center Management 248.540.9999 info@center360.net