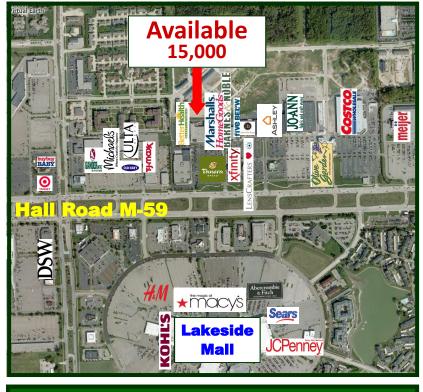

#### HALL ROAD PREMIER LOCATION 15,000 SF AVAILABLE

- Across from Lakeside Mall
- Plentiful Parking
- Great Access: I-75 & I-94

Join National Tenants
Marshalls/HomeGoods,
JoAnn Fabrics, Barnes &
Noble in stores with
Outstanding Performance

## TRAFFIC COUNTS Hall Rd Total 181,626 EB Hall Rd, East Of Schoenherr 95,506 WB Hall Rd, East of Schoenherr 86,120

CENTER
MANAGEMENT
248.540.9999
info@center360.net

| Demographics   | 1 Mile   | 3 Miles  | 5 Miles  |
|----------------|----------|----------|----------|
| Population     | 10,624   | 104,742  | 251,560  |
| Households     | 5,287    | 43,372   | 98,531   |
| Ave. HH Income | \$62,489 | \$76,891 | \$83,269 |